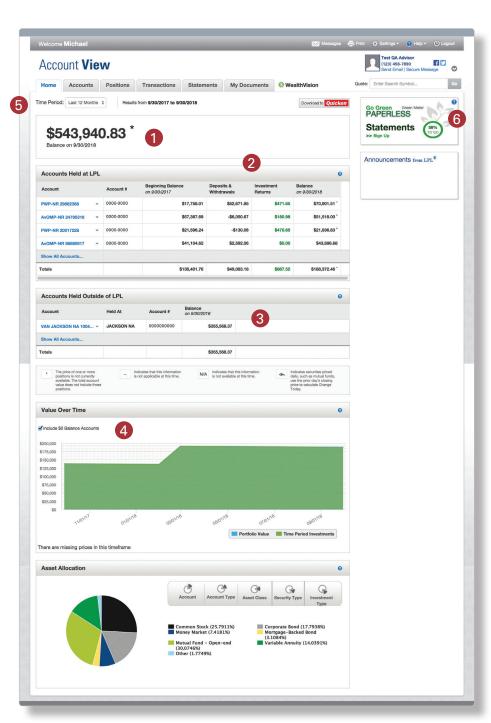

## **Understanding Your Accounts**

- Easily view the total portfolio value for all of your accounts at the top of the home page.
- Monitor individual account balances, deposits, and withdrawals, and investment returns.
- Distinguish between accounts held at LPL and those held outside, and check balances for outside accounts.
- Keep track of how your investments performed at a specific time or over a period of time by simply hovering over the Value Over Time chart.

# **Tracking Your Accounts**

- View account performance by time period using the time selector tool.
- Receive statements, tax documents, and trade confirmations electronically with eDelivery.