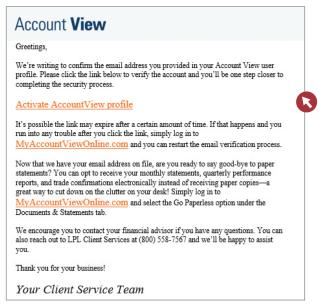

#### Verify your account.

You'll receive an email confirmation to the email address you provided. Only you have access to that email, and only you can activate your Account View access.